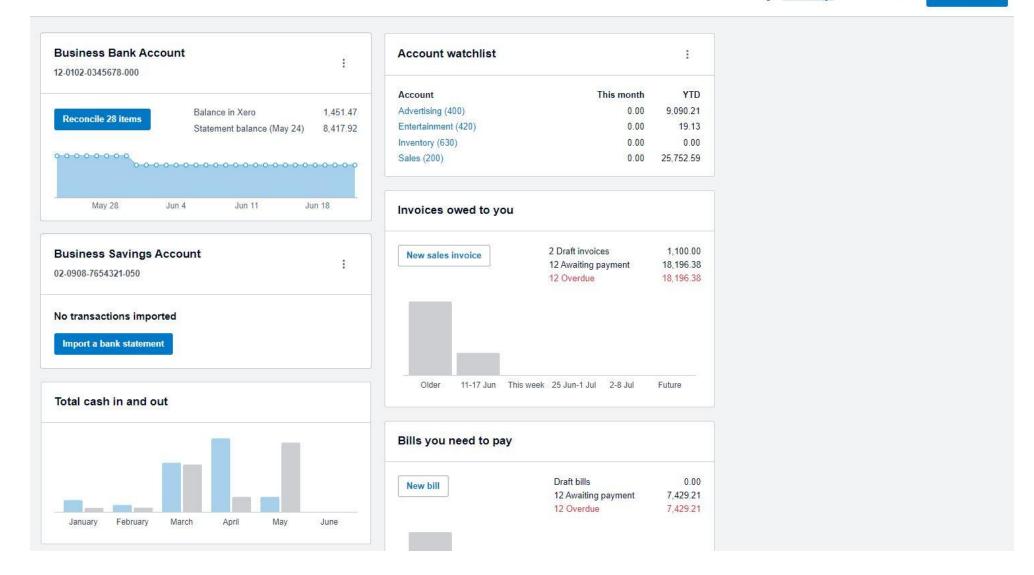

### **XERO - DASHBOARD**

Your last login: 13 hours ago from New Zealand

Edit dashboard

### **XERO - DASHBOARD**

| Account watchlist   |        |            | ÷         |
|---------------------|--------|------------|-----------|
| Account             | Budget | This month | YTD       |
| Advertising (400)   | 0.00   | 0.00       | 9,090.21  |
| Entertainment (420) | 0.00   | 0.00       | 19.13     |
| Inventory (630)     | 2      | 0.00       | 0.00      |
| Sales (200)         | 0.00   | 0.00       | 25,752.59 |

Once added to your Dashboard click here to:

- 1. Edit Accounts watchlist
- 2. Edit Budgets
- 3. Show Budget Columns

✓ tick box to left of "Show" to display on your Dashboard