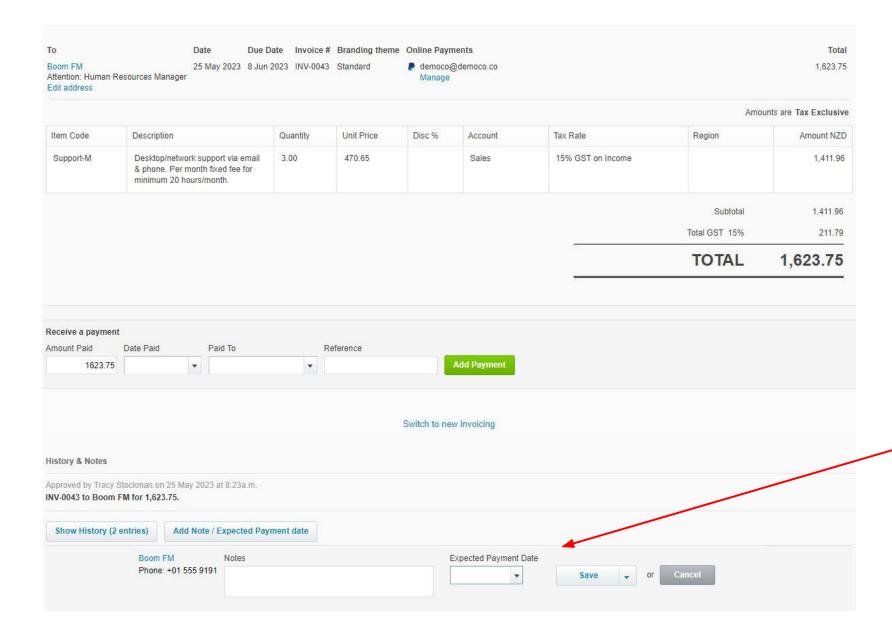

#### 4. Add Payment Dates

When an invoice won't be paid by the due date, <u>add an expected payment date</u>, so you have a more accurate record of when money is likely to come into your accounts. This helps better inform the Money coming in graph in your Sales overview and the Invoices owed to you tile on your dashboard.

### **XERO - EXPECTED PAYMENT DATE**