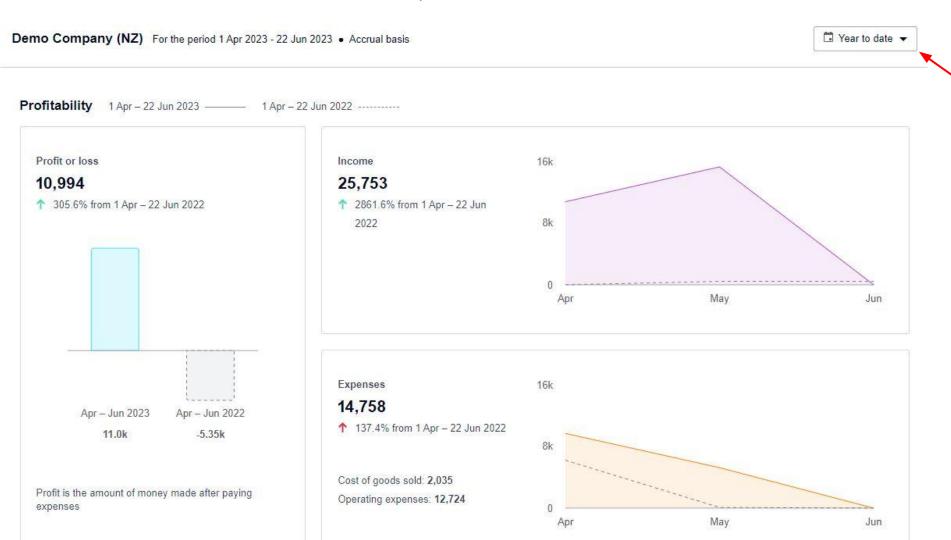

#### Xero Dashboard - Business / Business Snapshot

Select period to view

### **XERO - SHORT TERM CASHFLOW**

#### Xero Dashboard - Business / Business Snapshot

#### Efficiency