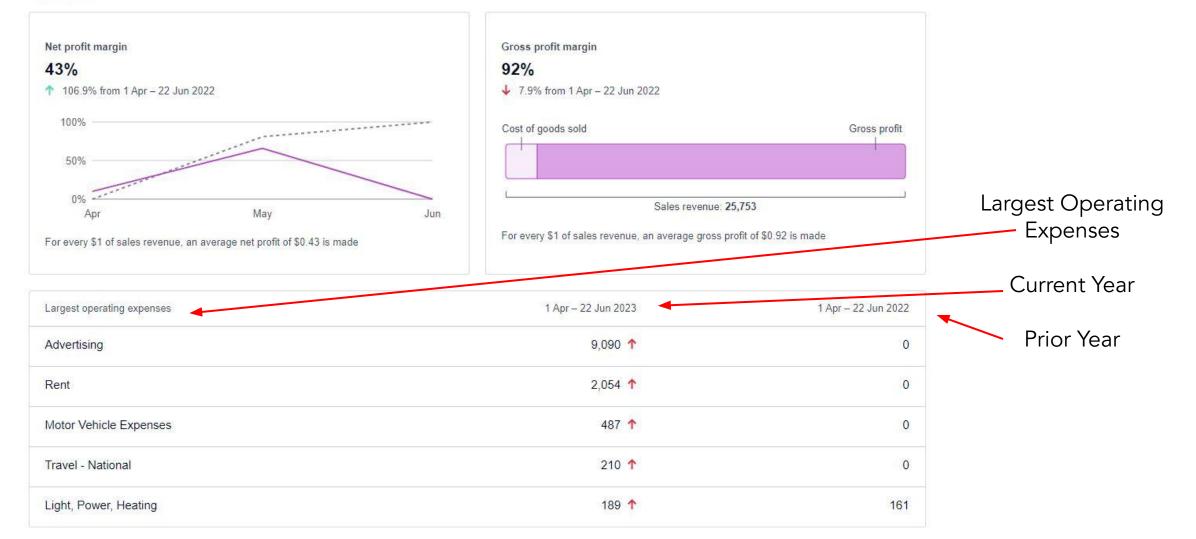

#### Xero Dashboard - Business / Business Snapshot

Select period to view

#### Xero Dashboard - Business / Business Snapshot

#### Efficiency