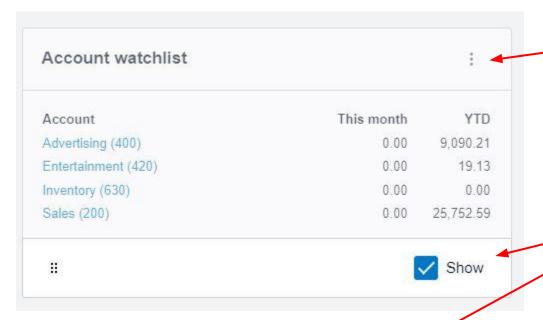

### **XERO - DASHBOARD**

| Account watchlist   |        |            | ÷         |
|---------------------|--------|------------|-----------|
| Account             | Budget | This month | YTD       |
| Advertising (400)   | 0.00   | 0.00       | 9,090.21  |
| Entertainment (420) | 0.00   | 0.00       | 19.13     |
| Inventory (630)     | 2      | 0.00       | 0.00      |
| Sales (200)         | 0.00   | 0.00       | 25,752.59 |

Once added to your Dashboard click here to:

- 1. Edit Accounts watchlist
- 2. Edit Budgets
- 3. Show Budget Columns

✓ tick box to left of "Show" to display on your Dashboard