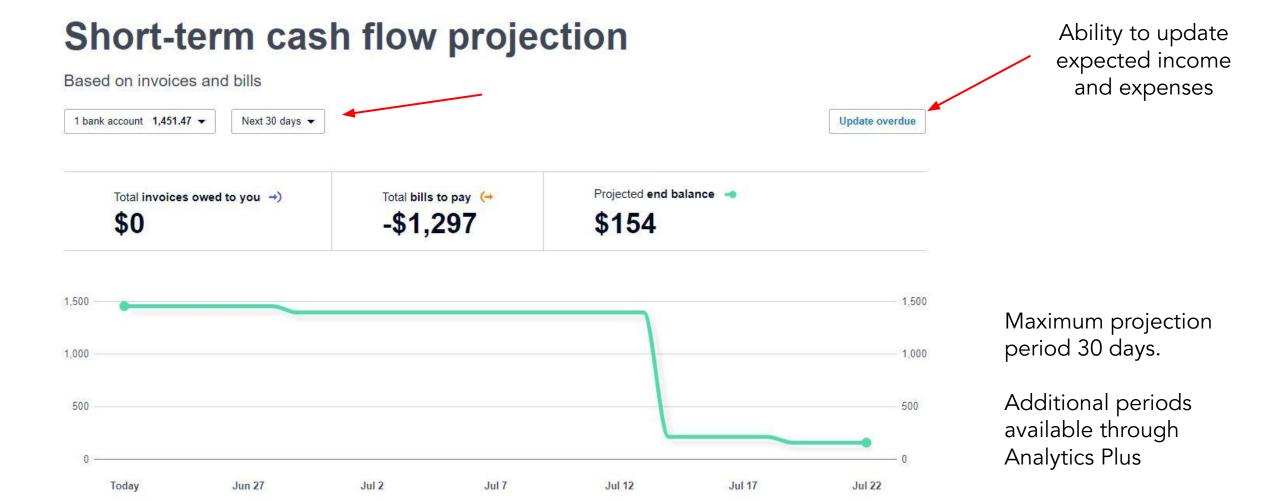

### **XERO - SHORT TERM CASHFLOW**

Xero Dashboard - Business / Short-term cash flow

### **XERO - SHORT TERM CASHFLOW**