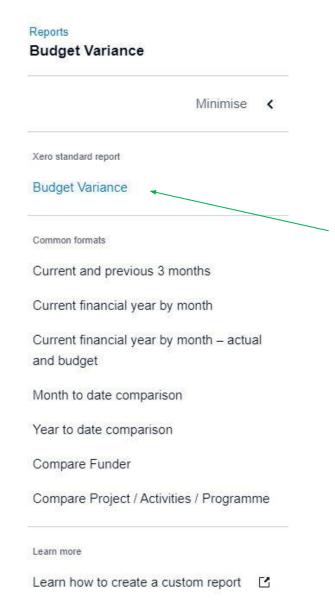

📤     | 0.0%            |
| Telephone & Internet           | 69.13    | 0.00     | 69.13 📤      | 0.0%      | 734.67     | 0.00       | 734.67       | 0.0%            |
| Total Operating Expenses       | 362.71   | 0.00     | 362.71       | 0.0%      | 8,272.36   | 1,520.00   | 6,752.36     | 444.2%          |
| Net Profit                     | 3,716.79 | 6,250.00 | (2,533.21)   | -41.0%    | 65,198.54  | 64,730.00  | 468.54       | 1.0%            |

Layout Options \*

If your accounts
are updated at the
end of each
financial year by
your Accountant
Depreciation and
other adjustments
won't be included
in your budget vs
actual.

The "Actual" figures are subject to change for year end.

**Export** 



### **XERO - BUDGET REPORTING**



Xero Dashboard - Accounting / Reports / Profit & Loss



Profit & Loss "New Version"



1 Apr 2022 31 Mar 2023

Y Filter

0

: More

Update

#### **Budget Variance**

Demo Company (NZ) For the year ended 31 March 2023

|                         | 2023      | 2023 Overall Budget | Variance   |   | Variance % |   | 2023      | 2023 Overall Budget | Variance   |   | Variance % |   |
|-------------------------|-----------|---------------------|------------|---|------------|---|-----------|---------------------|------------|---|------------|---|
| Trading Income          |           |                     |            |   |            |   |           |                     |            |   |            |   |
| Sales                   | 22,769.03 | 14,700.00           | 8,069.03   | 1 | 54.89%     | 1 | 22,769.03 | 14,700.00           | 8,069.03   | 1