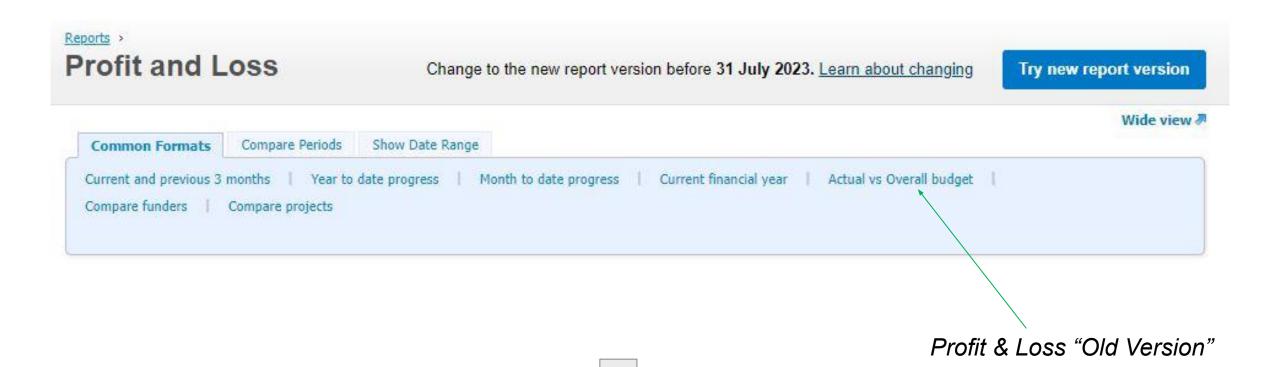

| 90.     |

As this Budget is generated through Xero's Budget Manager all current Xero account codes are automatically included in this budget template

Cell calculations are automatically formulated



## **XERO - BUDGET REPORTING**



Xero Dashboard - Accounting / Reports / Profit & Loss



#### Profit and Loss

#### 1 Feb 2023 to 28 Feb 2023

|                                | Actual   | Budget   | Var NZD      | Var %     | YTD Actual | YTD Budget | Var NZD      | Var %           |
|--------------------------------|----------|----------|--------------|-----------|------------|------------|--------------|-----------------|
| Income                         |          |          |              |           |            |            |              |                 |
| Contracting Services           | 2,567.01 | 4,500.00 | (1,932.99) 🕶 | -43.0% ▼  | 50,194.52  | 48,500.00  | 1,694.52     | 3.5% 📤          |
| Project Services               | 1,512.49 | 1,500.00 | 12.49 📤      | 0.8%      | 23,213.72  | 16,000.00  | 7,213.72     | 45.1% 📤         |
| Sales