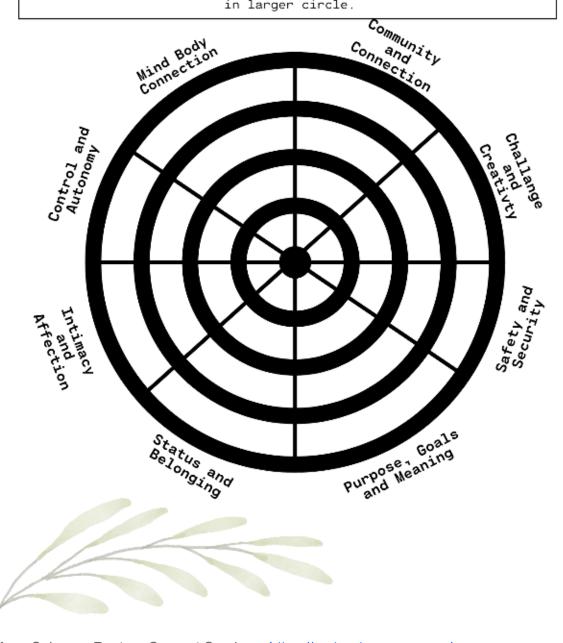

### I. MAP IT OUT 2. BREAK IT DOWN 3. ACTION PLAN

| Name: | #1 |            |
|-------|----|------------|
|       |    |            |
| Date: |    | MAP IT OUT |

Mark within the scale, where you feel you currently sit?

1 being not very strong in the inner circle, 5 being higher (strong)
in larger circle.

#### Mind, Body Connection

Diet, sleep, health, anxiety, depression, self care, coping skills, resilience, self esteem, confidence, self care.

#### Control and Autonomy

Abilty to make decisions, having options, hope, confidence, resources, skills.

## Purpose, Goals and Meaning

Sense of purpose, hope, dreams, contribution, self esteem, reason, growth

#### Status and Belonging

Part of something bigger, family, friends, community, appreciated, needed, loved, cared for, aware of personal strengths and values, living in alignment with them

#### Community and Connection

Part of something, school community, group, hobbies, workplace, online groups, isolation, confidence,

#### Challange and Creativty

Fun, hobbies, expression, projects, strengths, personal development, self aware,

#### Safety and Security

Food, shelter, money, safety, family, options, resources, rights,

#### Intimacy and Affection

Relationships, self respect, friends, family, children and parents, appreciation and kindness, being supported and needed and giving to others

Name:

BREAK IT DOWN

What areas do you want to strengthen? what do you want to change about these? Brain storm, what would you like these areas to look like, what's not working